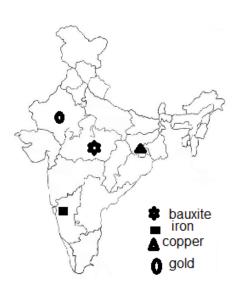

With reference to the map given below, fill in the following blanks and answer the given questions: [3]

| a) Iron is a hard metal and is found in th                                                                                                                 |             |   |  |
|------------------------------------------------------------------------------------------------------------------------------------------------------------|-------------|---|--|
| <ul><li>b) Copper is chiefly mined in</li><li>c) The state of</li></ul>                                                                                    |             |   |  |
| <ul><li>c) The state of has a huge reserve of bauxite.</li><li>d) One of the most precious metals is found in this state.</li></ul>                        |             |   |  |
| e) Make a green circle in the north west                                                                                                                   |             |   |  |
| f) Print 'T' in the state of Assam to show                                                                                                                 | •           |   |  |
| Question 3 Match the columns simply by drawing lines:                                                                                                      |             |   |  |
| Roof of the world                                                                                                                                          | Germany     | 7 |  |
| The gift of Nile                                                                                                                                           | Paleolithic | + |  |
| The land of golden fleece                                                                                                                                  | Misogynist  | _ |  |
| Yachting                                                                                                                                                   | Pamirs      | - |  |
| Chess                                                                                                                                                      | Miscreant   |   |  |
| Stone age                                                                                                                                                  | Hygrometer  |   |  |
| Humidity                                                                                                                                                   | Misanthrope |   |  |
| Hater of women                                                                                                                                             | Egypt       |   |  |
| Villain                                                                                                                                                    | Russia      |   |  |
| Hater of mankind                                                                                                                                           | Australia   |   |  |
| Question 4                                                                                                                                                 |             |   |  |
| With reference to the picture given above, answer the following questions:  a) The picture depicts an international sports competition. What is it called? |             |   |  |
| b) Explain the depiction of the five rings in the picture.                                                                                                 |             |   |  |
|                                                                                                                                                            |             |   |  |
|                                                                                                                                                            |             |   |  |
| c) List any four sport events played in this competition.                                                                                                  |             |   |  |