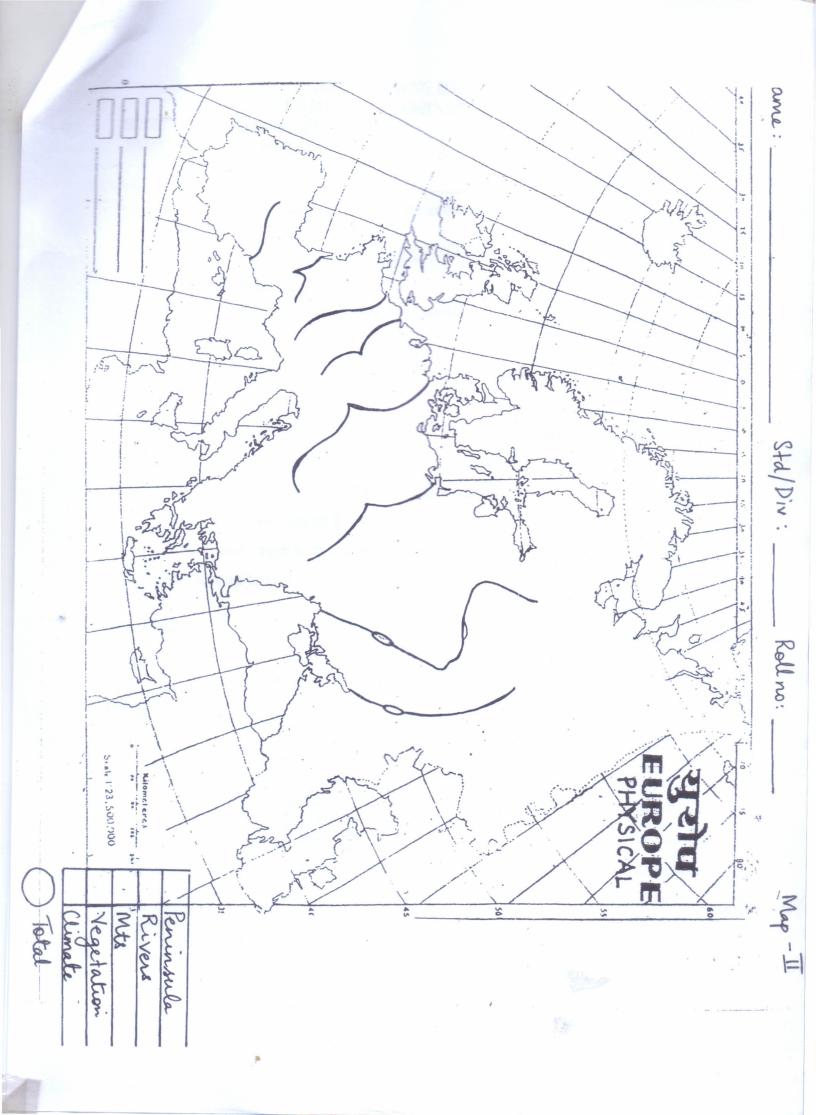

| X   |    | Map Work:                                                                  | (25) |  |  |  |  |
|-----|----|----------------------------------------------------------------------------|------|--|--|--|--|
| A   |    | On the given political map of Europe, label, mark and shade the following: | (13) |  |  |  |  |
| I   |    | Countries and Capitals                                                     | (5)  |  |  |  |  |
| 1.  |    | Ireland 2. Spain 3. Greece 4. Norway 5. Austria assessment of the          |      |  |  |  |  |
| П   |    | Minerals times eventual but aviantial                                      | (5)  |  |  |  |  |
|     | 1. | Iron Ore 2. Coal 3. Petroleum 4. Zinc 5. Lead                              |      |  |  |  |  |
| Ш   |    | Waterbodies (adjusting) and an angular and an agental                      | (3)  |  |  |  |  |
|     | 1. | Caspian Sea 2. Bay of Biscay 3. Gulf of Finland 4. Strait of Dover         |      |  |  |  |  |
|     | 5. | Sea of Azov 6. Strait of Gibraltar                                         |      |  |  |  |  |
| В   |    | On the given map of Europe label, mark and shade the following.            | (12) |  |  |  |  |
| I   |    | Balkan Peninsula                                                           | (1)  |  |  |  |  |
| II  |    | Rivers:                                                                    | (3)  |  |  |  |  |
|     |    | 1. R. Ebro 2. R. Rhine 3. R. Elbe 4. R. Seine 5. R. Vistula 6. R. Do       | on   |  |  |  |  |
| III |    | Mountains:                                                                 | (4)  |  |  |  |  |
|     |    | 1. Ural 2. Cantabrian 3. Alps 4. Mt. Blanc                                 |      |  |  |  |  |
| IV  |    | Vegetation:                                                                | (2)  |  |  |  |  |
|     | 1. | An area with Tundra Vegetation                                             |      |  |  |  |  |
|     | 2. | An island in western Europe which has mixed vegetation.                    |      |  |  |  |  |
| V   |    | Climate:                                                                   | (2)  |  |  |  |  |
| 1.  |    | The climate experience by the Italian Peninsula.                           |      |  |  |  |  |
| 2.  |    | an area with very less rainfall.                                           |      |  |  |  |  |
|     |    |                                                                            |      |  |  |  |  |