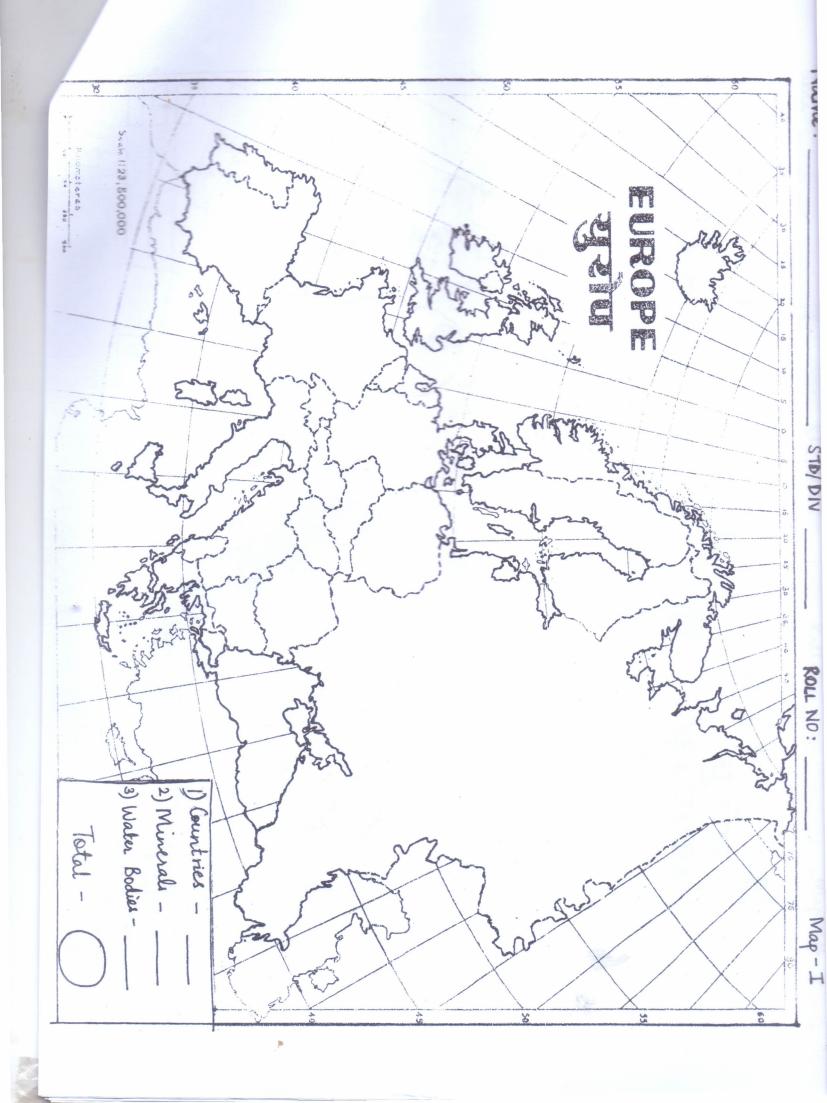

| X   |    | Map Work:                                                                  | (25) |  |  |  |  |
|-----|----|----------------------------------------------------------------------------|------|--|--|--|--|
| A   |    | On the given political map of Europe, label, mark and shade the following: | (13) |  |  |  |  |
| I   |    | Countries and Capitals                                                     | (5)  |  |  |  |  |
| 1.  |    | Ireland 2. Spain 3. Greece 4. Norway 5. Austria assessment of the          |      |  |  |  |  |
| П   |    | Minerals times eventual but aviantial                                      | (5)  |  |  |  |  |
|     | 1. | Iron Ore 2. Coal 3. Petroleum 4. Zinc 5. Lead                              |      |  |  |  |  |
| Ш   |    | Waterbodies (adjusting) and an angular and an agental                      | (3)  |  |  |  |  |
|     | 1. | Caspian Sea 2. Bay of Biscay 3. Gulf of Finland 4. Strait of Dover         |      |  |  |  |  |
|     | 5. | Sea of Azov 6. Strait of Gibraltar                                         |      |  |  |  |  |
| В   |    | On the given map of Europe label, mark and shade the following.            | (12) |  |  |  |  |
| I   |    | Balkan Peninsula                                                           | (1)  |  |  |  |  |
| II  |    | Rivers:                                                                    | (3)  |  |  |  |  |
|     |    | 1. R. Ebro 2. R. Rhine 3. R. Elbe 4. R. Seine 5. R. Vistula 6. R. Do       | on   |  |  |  |  |
| III |    | Mountains:                                                                 | (4)  |  |  |  |  |
|     |    | 1. Ural 2. Cantabrian 3. Alps 4. Mt. Blanc                                 |      |  |  |  |  |
| IV  |    | Vegetation:                                                                | (2)  |  |  |  |  |
|     | 1. | An area with Tundra Vegetation                                             |      |  |  |  |  |
|     | 2. | An island in western Europe which has mixed vegetation.                    |      |  |  |  |  |
| V   |    | Climate:                                                                   | (2)  |  |  |  |  |
| 1.  |    | The climate experience by the Italian Peninsula.                           |      |  |  |  |  |
| 2.  |    | an area with very less rainfall.                                           |      |  |  |  |  |
|     |    |                                                                            |      |  |  |  |  |