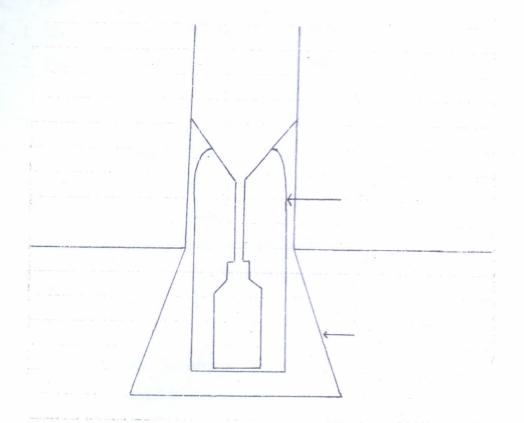

| 2. | Where is it installed and why?               | (2)    |
|----|----------------------------------------------|--------|
|    |                                              |        |
|    |                                              |        |
| 3. | What is used to measure the collected water? | (1/2   |
| 4. | How are the recordings taken?                | (1 1/2 |